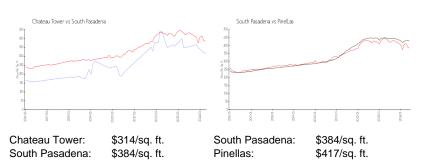

Bathrooms: 0

Parking Spaces: Assigned

View:

 Rental Price:
 \$2,650

 List PPSF:
 \$3

 Valuated Price:
 \$335,000

 Valuated PPSF:
 \$318

The above valuated price is a baseline figure that does not take into account any specific renovation, upgrade, split, merge, or deterioration of the unit.

## **Building Information**

Number of units: 215
Number of active listings for rent: 0
Number of active listings for sale: 7
Building inventory for sale: 3%
Number of sales over the last 12 months: 12
Number of sales over the last 6 months: 7
Number of sales over the last 3 months: 3

## **Building Association Information**

Chateau Tower Condo Associates Address: 2890, 7050 Sunset Dr S, South Pasadena, FL 33707 Phone: +1 727-345-0713

https://www.chateau-tower.com/

# **Market Information**



## **Inventory for Sale**

Chateau Tower 3% South Pasadena 3% Pinellas 3%

#### Avg. Time to Close Over Last 12 Months

Chateau Tower 72 days South Pasadena 65 days Pinellas 68 days