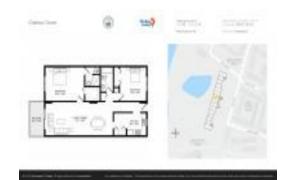

# Unit 1009 - Chateau Tower

1009 - 7050 Sunset Dr S, South Pasadena, FL, Pinellas 33707

#### **Unit Information**

 MLS Number:
 U8243007

 Status:
 ACTIVE

 Size:
 1,055 Sq ft.

Bedrooms: 2 Full Bathrooms: 2 Half Bathrooms: 0

Parking Spaces: Assigned

View:

 Rental Price:
 \$2,650