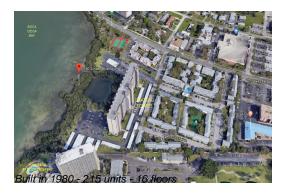

# Unit 1009 - Chateau Tower

1009 - 7050 Sunset Dr S, South Pasadena, FL, Pinellas 33707

## **Building Information**

Number of units: 215
Number of active listings for rent: 0
Number of active listings for sale: 7
Building inventory for sale: 3%
Number of sales over the last 12 months: 12
Number of sales over the last 6 months: 7
Number of sales over the last 3 months: 3