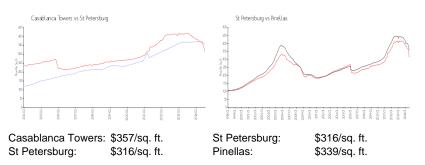

#### **Market Information**

**Inventory for Sale** 

| Casablanca Towers | 3% |
|-------------------|----|
| St Petersburg     | 4% |
| Pinellas          | 4% |

## Avg. Time to Close Over Last 12 Months

| Casablanca Towers | 43 days |
|-------------------|---------|
| St Petersburg     | 74 days |
| Pinellas          | 73 days |