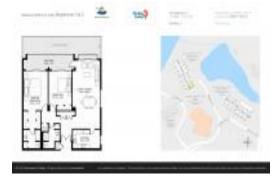

#### **Unit Information**

| MLS Number:     |
|-----------------|
| Status:         |
| Size:           |
| Bedrooms:       |
| Full Bathrooms: |
| Half Bathrooms: |
| Parking Spaces: |
| View:           |
| view.           |
| List Price:     |

List PPSF:

Valuated Price: Valuated PPSF: U8243146 CLOSED 1,395 Sq ft. 2 2 0 Assigned, Covered, Ground Level, Guest, Portico Water \$399,000 \$286 \$470,000 \$337

The above valuated price is a baseline figure that does not take into account any specific renovation, upgrade, split, merge, or deterioration of the unit.