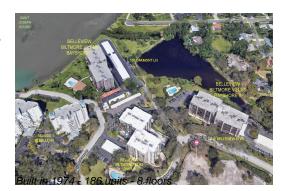

# Unit 100 Oakmont Ln # 504 - Belleview Biltmore Villas Bayshore I & II

100 Oakmont Ln # 504 - 220 Belleview Blvd, Belleair, FL, Pinellas 33756

### **Building Information**

| Number of units:                         | 186 |
|------------------------------------------|-----|
| Number of active listings for rent:      | 0   |
| Number of active listings for sale:      | 9   |
| Building inventory for sale:             | 4%  |
| Number of sales over the last 12 months: | 17  |
| Number of sales over the last 6 months:  | 7   |
| Number of sales over the last 3 months:  | 3   |
|                                          |     |