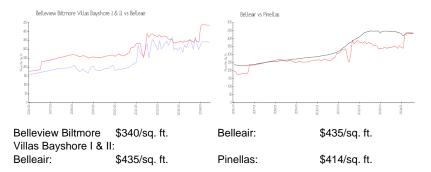

#### **Inventory for Sale**

| Belleview Biltmore Villas Bayshore I & II | 5% |
|-------------------------------------------|----|
| Belleair                                  | 4% |
| Pinellas                                  | 3% |

## Avg. Time to Close Over Last 12 Months

Belleview Biltmore Villas Bayshore I & II128 daysBelleair108 days

Pinellas

71 days