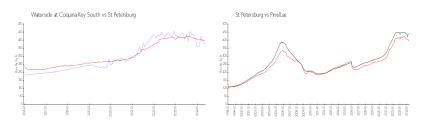

#### **Market Information**

Waterside at \$375/sq. ft. St Petersburg: \$397/sq. ft.

Coquina Key South:

St Petersburg: \$397/sq. ft. Pinellas: \$422/sq. ft.