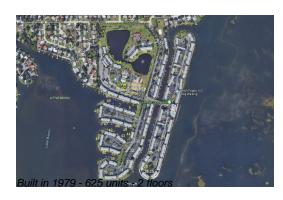

## **Building Information**

Number of units: 625
Number of active listings for rent: 0
Number of active listings for sale: 33
Building inventory for sale: 5%
Number of sales over the last 12 months: 47
Number of sales over the last 6 months: 25
Number of sales over the last 3 months: 9