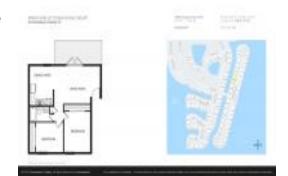

# Unit 4859 Coquina Key Dr SE # C - Waterside at Coquina Key South

4859 Coquina Key Dr SE # C - 4700-5285 Coquina Key Dr SE, St Petersburg, FL, Pinellas 33705

#### **Unit Information**

 MLS Number:
 U8243209

 Status:
 ACTIVE

 Size:
 720 Sq ft.

 Bedrooms:
 2

 Full Bathrooms:
 1

 Half Bathrooms:
 0

Parking Spaces:

 View:
 Water

 List Price:
 \$299,999

 List PPSF:
 \$417

 Valuated Price:
 \$265,000

 Valuated PPSF:
 \$368

The above valuated price is a baseline figure that does not take into account any specific renovation, upgrade, split, merge, or deterioration of the unit.