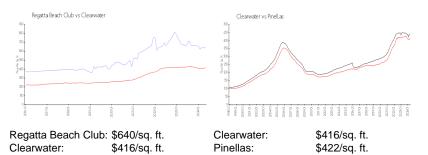

#### **Market Information**

| Regatta Beach Club | 5% |
|--------------------|----|
| Clearwater         | 3% |
| Pinellas           | 3% |

## Avg. Time to Close Over Last 12 Months

| Regatta Beach Club | 63 days |
|--------------------|---------|
| Clearwater         | 66 days |
| Pinellas           | 66 days |