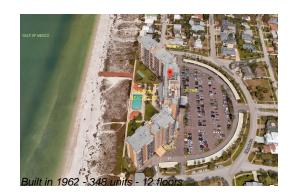

# Unit C-915 - Regatta Beach Club

C-915 - 880 Mandalay Ave, Clearwater, FL, Pinellas .33767

### **Building Information**

| Number of units:                         | 348 |
|------------------------------------------|-----|
| Number of active listings for rent:      | 0   |
| Number of active listings for sale:      | 19  |
| Building inventory for sale:             | 5%  |
| Number of sales over the last 12 months: | 18  |
| Number of sales over the last 6 months:  | 6   |
| Number of sales over the last 3 months:  | 6   |

## **Building Association Information**

Regatta Beach Club Address: 880 Mandalay Ave, Clearwater Beach, FL 33767 Phone: +1 727-446-3700