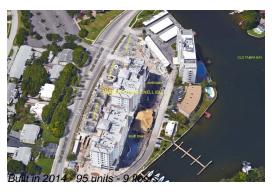

# **Building Information**

Number of units: 95
Number of active listings for rent: 0
Number of active listings for sale: 8
Building inventory for sale: 8%
Number of sales over the last 12 months: 5
Number of sales over the last 6 months: 3
Number of sales over the last 3 months: 1

# **Building Association Information**

Water Club Snell Isle

Address: 1325 Snell Isle Blvd NE,

St Petersburg, FL 33704 Phone: 727-478-2060