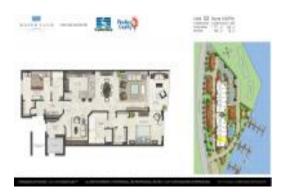

### Unit 502 - Water Club at Snell Isle

502 - 1325 Snell Isle Blvd NE, St Petersburg, FL, Pinellas 33704

#### **Unit Information**

 MLS Number:
 U8243247

 Status:
 ACTIVE

 Size:
 1,711 Sq ft.

Bedrooms: 2 Full Bathrooms: 2 Half Bathrooms: 0

Parking Spaces: Assigned, Common, Covered, Guest

 View:
 Water

 Rental Price:
 \$6,000