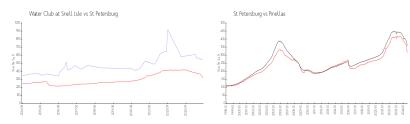

#### **Market Information**

Water Club at Snell \$545/sq. ft.

t. St Petersburg:

\$316/sq. ft.

Isle:

St Petersburg: \$316/sq. ft.

Pinellas: \$339/sq. ft.