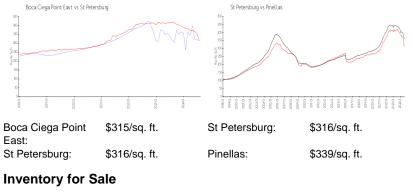

### **Market Information**

| Boca Ciega Point East | 3% |
|-----------------------|----|
| St Petersburg         | 4% |
| Pinellas              | 4% |