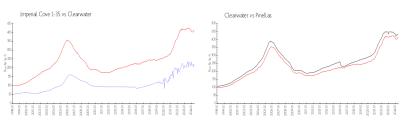

#### **Market Information**

Imperial Cove 1-35: \$223/sq. ft. Clearwater: \$410/sq. ft.

Clearwater: Pinellas:

\$410/sq. ft. \$417/sq. ft.