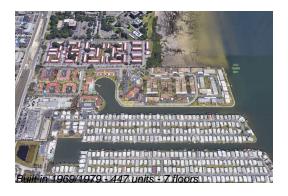

Number of units: 447
Number of active listings for rent: 0
Number of active listings for sale: 18
Building inventory for sale: 4%
Number of sales over the last 12 months: 22
Number of sales over the last 6 months: 14
Number of sales over the last 3 months: 5

### **Building Association Information**

Imperial Cove/Assoc 19029 US Highway 19 N, Clearwater, FL 33764 (727) 531-3016 Imperial Cove Condos Association Address 1303 S Hercules Ave Clearwater, Florida 33764 Phone +1 727-531-1679