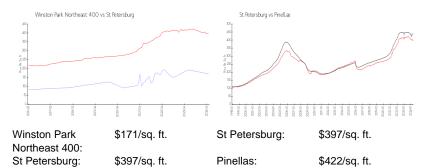

of active listings for sale: 2
Building inventory for sale: 1%
Number of sales over the last 12 months: 5
Number of sales over the last 6 months: 2
Number of sales over the last 3 months: 0

## **Building Association Information**

Winston Park Northeast 5085 1st St NE,

St. Petersburg, FL 33703 Phone: +1 727-528-7019

### **Recent Sales**

| Unit # | Size        | Closing Date | Sale Price | PPSF  |
|--------|-------------|--------------|------------|-------|
| 311    | 1,035 sq ft | Jan 2024     | \$230,000  | \$222 |
| 139    | 825 sq ft   | Dec 2023     | \$153,000  | \$185 |
| 315    | 930 sq ft   | Jul 2023     | \$230,000  | \$247 |
| 327    | 825 sq ft   | Jul 2023     | \$138,500  | \$168 |
| 126    | 930 sq ft   | Jun 2023     | \$178,000  | \$191 |

#### **Market Information**



### **Inventory for Sale**

Winston Park Northeast 400 2% St Petersburg 3% Pinellas 3%





# Avg. Time to Close Over Last 12 Months

Winston Park Northeast 400 106 days
St Petersburg 70 days
Pinellas 66 days