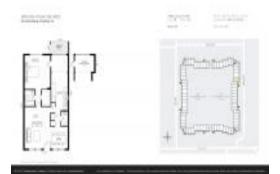

#### **Unit Information**

 MLS Number:
 U8243306

 Status:
 ACTIVE

 Size:
 930 Sq ft.

Bedrooms: 1
Full Bathrooms: 1
Half Bathrooms: 1

Parking Spaces: Ground Level, Guest View: Park/Greenbelt
List Price: \$185,000
List PPSF: \$199
Valuated Price: \$157,000
Valuated PPSF: \$169