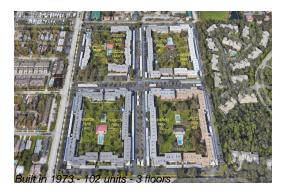

## **Building Information**

Number of units: 114
Number of active listings for rent: 0
Number of active listings for sale: 2
Building inventory for sale: 1%
Number of sales over the last 12 months: 5
Number of sales over the last 6 months: 2
Number of sales over the last 3 months: 0

## **Building Association Information**

Winston Park Northeast 5085 1st St NE,

St. Petersburg, FL 33703 Phone: +1 727-528-7019