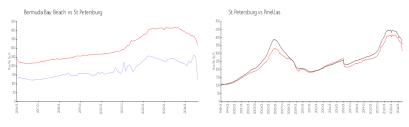

#### **Market Information**

Bermuda Bay Beach: \$125/sq. ft. St Petersburg: \$316/sq. ft. St Petersburg: \$316/sq. ft. Pinellas: \$339/sq. ft.