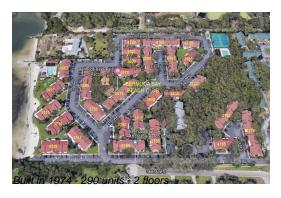

# **Building Information**

Number of units: 290
Number of active listings for rent: 0
Number of active listings for sale: 14
Building inventory for sale: 4%
Number of sales over the last 12 months: 14
Number of sales over the last 6 months: 5
Number of sales over the last 3 months: 2