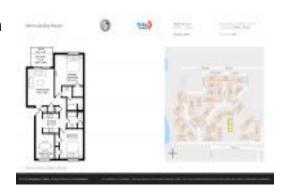

# Unit 3640 41st Ln S # F - Bermuda Bay Beach

3640 41st Ln S # F - 3657-3747 42 Wy S, St Petersburg, FL, Pinellas 33711

#### **Unit Information**

 MLS Number:
 U8243358

 Status:
 ACTIVE

 Size:
 1,050 Sq ft.

Bedrooms: 2
Full Bathrooms: 2
Half Bathrooms: 0

Parking Spaces:

View: Garden, Park/Greenbelt, Trees/Woods

 List Price:
 \$289,000