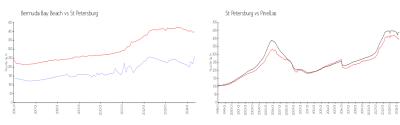

#### Market Information

Bermuda Bay Beach: \$260/sq. ft. St Petersburg: \$397/sq. ft. St Petersburg: Pinellas:

\$397/sq. ft. \$422/sq. ft.