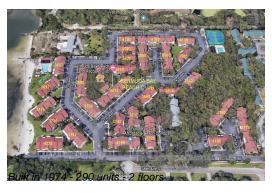

#### **Building Information**

Number of units: 290
Number of active listings for rent: 0
Number of active listings for sale: 7
Building inventory for sale: 2%
Number of sales over the last 12 months: 19
Number of sales over the last 6 months: 9
Number of sales over the last 3 months: 3