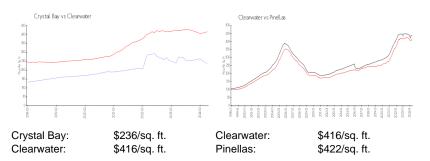

of sales over the last 12 months: | 11  |
| Number of sales over the last 6 months:  | 4   |
| Number of sales over the last 3 months:  | 1   |

# **Building Association Information**

Crystal Bay Condominium Address: 2333 Feather Sound Dr, Clearwater, FL 33762 Phone: +1 727-572-4353

https://www.crystalbaycondo.com/

#### **Recent Sales**

| Unit # | Size        | Closing Date | Sale Price | PPSF  |
|--------|-------------|--------------|------------|-------|
| B703   | 1,070 sq ft | Jun 2024     | \$230,000  | \$215 |
| A105   | 1,085 sq ft | Feb 2024     | \$310,000  | \$286 |
| A707   | 1,070 sq ft | Feb 2024     | \$270,000  | \$252 |
| A705   | 1,070 sq ft | Feb 2024     | \$260,000  | \$243 |
| 305    | 1,085 sq ft | Nov 2023     | \$325,000  | \$300 |

#### **Market Information**



# **Inventory for Sale**

| Crystal Bay | 5% |
|-------------|----|
| Clearwater  | 3% |
| Pinellas    | 3% |

# Avg. Time to Close Over Last 12 Months

| Crystal Bay | 93 days |
|-------------|---------|
| Clearwater  | 67 days |
| Pinellas    | 66 days |