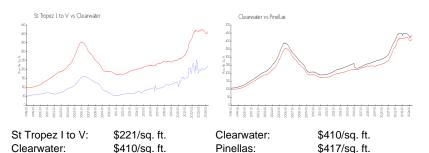

 List PPSF:
 \$254

 Valuated Price:
 \$255,000

 Valuated PPSF:
 \$222

The above valuated price is a baseline figure that does not take into account any specific renovation, upgrade, split, merge, or deterioration of the unit.