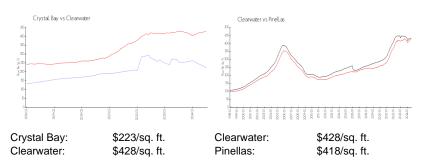

### **Market Information**

## **Inventory for Sale**

Crystal Bay 6%
Clearwater 3%
Pinellas 3%

## Avg. Time to Close Over Last 12 Months

Crystal Bay 73 days
Clearwater 74 days
Pinellas 71 days