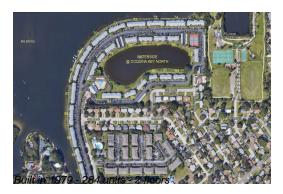

## **Building Information**

Number of units: 284
Number of active listings for rent: 0
Number of active listings for sale: 4
Building inventory for sale: 1%
Number of sales over the last 12 months: 12
Number of sales over the last 6 months: 7
Number of sales over the last 3 months: 4

## **Building Association Information**

Waterside North at Coquina Key Address: 3700 Pompano Dr SE, St. Petersburg, FL 33705 Phone: +1 727-826-0893

http://www.watersideatcoquinakey.com/