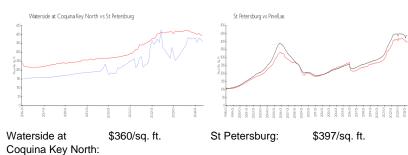

#### Market Information

St Petersburg:

Pinellas:

\$422/sq. ft.

\$397/sq. ft.