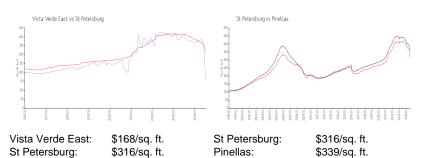

### **Market Information**

### **Inventory for Sale**

Vista Verde East 8% St Petersburg 4% Pinellas 4%

# Avg. Time to Close Over Last 12 Months

Vista Verde East 68 days
St Petersburg 74 days
Pinellas 73 days