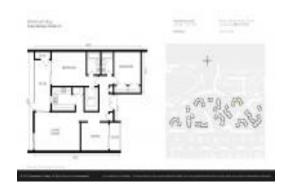

#### **Unit Information**

 MLS Number:
 U8243551

 Status:
 ACTIVE

 Size:
 980 Sq ft.

 Bedrooms:
 2

 Full Bathrooms:
 2

 Half Bathrooms:
 0

Parking Spaces:

 View:
 Garden

 List Price:
 \$242,500

 List PPSF:
 \$247

 Valuated Price:
 \$236,000

 Valuated PPSF:
 \$241

The above valuated price is a baseline figure that does not take into account any specific renovation, upgrade, split, merge, or deterioration of the unit.