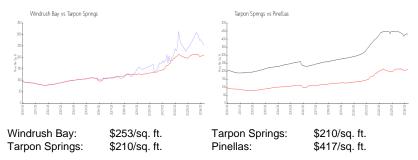

ings for rent: 0
Number of active listings for sale: 1
Building inventory for sale: 0%
Number of sales over the last 12 months: 4
Number of sales over the last 6 months: 4
Number of sales over the last 3 months: 2

#### **Building Association Information**

Windrush Bay Condominiums Address: 700 Windrush Bay Dr, Tarpon Springs, FL 34689, Phone: +1 727-938-3516

http://www.windrushbay.org/

#### **Recent Sales**

| Unit # | Size      | Closing Date | Sale Price | PPSF  |
|--------|-----------|--------------|------------|-------|
| 103    | 980 sq ft | Jun 2024     | \$230,000  | \$235 |
| 206    | 980 sq ft | May 2024     | \$240,000  | \$245 |
| 240    | 980 sq ft | Apr 2024     | \$185,000  | \$189 |
| 640    | 980 sq ft | Feb 2024     | \$245,000  | \$250 |

#### **Market Information**



## Inventory for Sale





Windrush Bay 1%
Tarpon Springs 2%
Pinellas 3%

### Avg. Time to Close Over Last 12 Months

| Windrush Bay   | 40 days |
|----------------|---------|
| Tarpon Springs | 77 days |
| Pinellas       | 68 days |