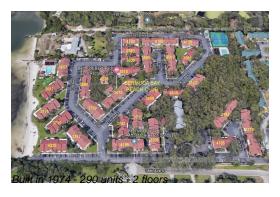

## **Building Information**

Number of units: 290
Number of active listings for rent: 0
Number of active listings for sale: 14
Building inventory for sale: 4%
Number of sales over the last 12 months: 14
Number of sales over the last 6 months: 5
Number of sales over the last 3 months: 2