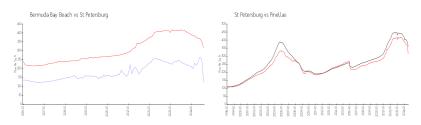

#### **Market Information**

Bermuda Bay Beach: \$125/sq. ft. St Petersburg: \$316/sq. ft. St Petersburg: \$339/sq. ft.