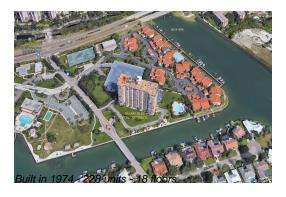

### **Building Information**

Number of units: 228 Number of active listings for rent: 0 Number of active listings for sale: 19 Building inventory for sale: 8% Number of sales over the last 12 months: Number of sales over the last 6 months: Number of sales over the last 3 months: