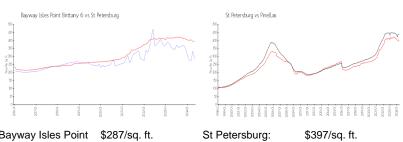

#### **Market Information**

Bayway Isles Point \$287/sq. ft.

Brittany 6:

Pinellas: \$422/sq. ft. St Petersburg: \$397/sq. ft.