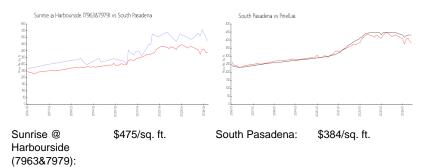

#### **Market Information**

### Inventory for Sale

| Sunrise @ Harbourside (7963&7979) | 5% |
|-----------------------------------|----|
| South Pasadena                    | 3% |
| Pinellas                          | 3% |

## Avg. Time to Close Over Last 12 Months

| Sunrise @ Harbourside (7963&7979) | 64 days |
|-----------------------------------|---------|
| South Pasadena                    | 65 days |
| Pinellas                          | 68 days |