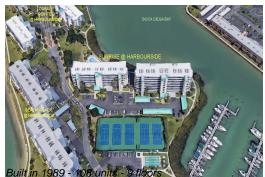

#### **Building Information**

| Number of units:                         | 108 |
|------------------------------------------|-----|
| Number of active listings for rent:      | 0   |
| Number of active listings for sale:      | 5   |
| Building inventory for sale:             | 4%  |
| Number of sales over the last 12 months: | 8   |
| Number of sales over the last 6 months:  | 5   |
| Number of sales over the last 3 months:  | 1   |

#### **Building Association Information**

Sunrise at Harborside Owners Association 7963 Sailboat Key Blvd S South Pasadena, FL 33707 (727) 360-1594

http://www.associationvoice.com/page/35712~622634/Welcome-to-The-HarbourSide-Com