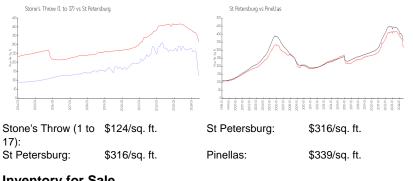

that does not take into account any specific renovation, upgrade, split, merge, or deterioration of the unit.

#### **Building Information**

| ) |
|---|
|   |
|   |
| , |
|   |
|   |
|   |
|   |

#### **Recent Sales**

| Unit # | Size        | Closing Date | Sale Price | PPSF  |
|--------|-------------|--------------|------------|-------|
| 9210   | 570 sq ft   | Sep 2024     | \$165,000  | \$289 |
| 5303   | 1,130 sq ft | Jun 2024     | \$245,000  | \$217 |
| 6204   | 1,130 sq ft | Jun 2024     | \$267,000  | \$236 |
| 12201  | 945 sq ft   | May 2024     | \$219,500  | \$232 |
| 16204  | 945 sq ft   | May 2024     | \$284,500  | \$301 |
| 13205  | 900 sq ft   | May 2024     | \$237,500  | \$264 |
| 13407  | 945 sq ft   | May 2024     | \$230,000  | \$243 |

#### **Market Information**



### **Inventory for Sale**

| Stone's Throw (1 to 17) | 3% |
|-------------------------|----|
| St Petersburg           | 4% |
| Pinellas                | 4% |

## Avg. Time to Close Over Last 12 Months

| Stone's Throw (1 to 17) | 45 days |
|-------------------------|---------|
| St Petersburg           | 74 days |
| Pinellas                | 73 days |