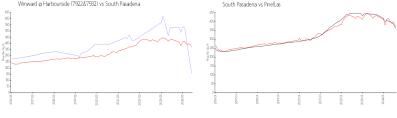

# **Market Information**

Winward @ \$1

\$159/sq. ft.

South Pasadena:

\$368/sq. ft.

Harbourside (7922&7932):

South Pasadena:

\$368/sq. ft.

Pinellas:

\$339/sq. ft.