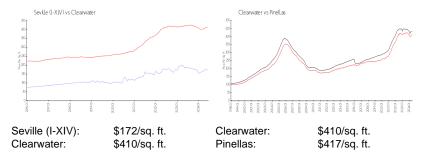

## Avg. Time to Close Over Last 12 Months

Seville (I-XIV) 59 days Clearwater 70 days Pinellas 68 days