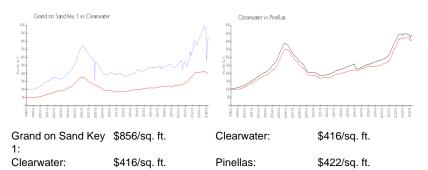

ver the last 12 months: | 5   |
| Number of sales over the last 6 months:  | 2   |
| Number of sales over the last 3 months:  | 2   |
|                                          |     |

### **Building Association Information**

Grande On Sand Key 1180 Gulf Blvd Clearwater, FL 33767 (727) 596-7970

#### **Recent Sales**

| Unit # | Size        | Closing Date | Sale Price  | PPSF    |
|--------|-------------|--------------|-------------|---------|
| 703    | 1,598 sq ft | May 2024     | \$1,675,000 | \$1,048 |
| 504    | 1,427 sq ft | May 2024     | \$1,130,000 | \$792   |
| 404    | 1,427 sq ft | Dec 2023     | \$1,245,000 | \$872   |
| 602    | 2,521 sq ft | Dec 2023     | \$2,225,000 | \$883   |
| 401    | 2,521 sq ft | Sep 2023     | \$2,299,000 | \$912   |

#### **Market Information**



#### **Inventory for Sale**

| Grand on Sand Key 1 | 3% |
|---------------------|----|
| Clearwater          | 3% |
| Pinellas            | 3% |





over \$14. Names and

# Avg. Time to Close Over Last 12 Months

| Grand on Sand Key 1 | 45 days |
|---------------------|---------|
| Clearwater          | 67 days |
| Pinellas            | 66 days |