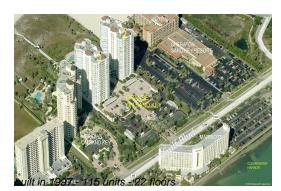

## **Building Information**

| Number of units:                         | 115 |
|------------------------------------------|-----|
| Number of active listings for rent:      | 0   |
| Number of active listings for sale:      | 3   |
| Building inventory for sale:             | 2%  |
| Number of sales over the last 12 months: | 5   |
| Number of sales over the last 6 months:  | 2   |
| Number of sales over the last 3 months:  | 2   |
|                                          |     |

### **Building Association Information**

Grande On Sand Key 1180 Gulf Blvd Clearwater, FL 33767 (727) 596-7970