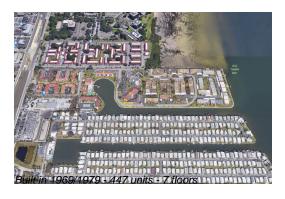

### **Building Information**

Number of units: 447
Number of active listings for rent: 0
Number of active listings for sale: 18
Building inventory for sale: 4%
Number of sales over the last 12 months: 22
Number of sales over the last 6 months: 14
Number of sales over the last 3 months: 5