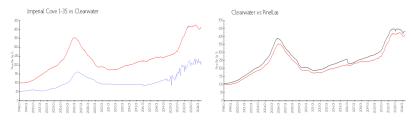

#### **Market Information**

Imperial Cove 1-35: \$223/sq. ft. Clearwater: \$410/sq. ft.

Clearwater: Pinellas: \$410/sq. ft. \$417/sq. ft.