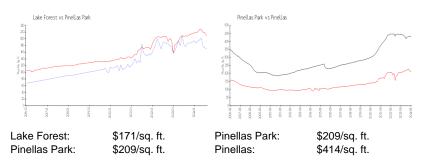

#### **Market Information**

#### Inventory for Sale

| Lake Forest   | 3% |
|---------------|----|
| Pinellas Park | 1% |

## Avg. Time to Close Over Last 12 Months

| Lake Forest   | 21 days |
|---------------|---------|
| Pinellas Park | 32 days |
| Pinellas      | 71 days |