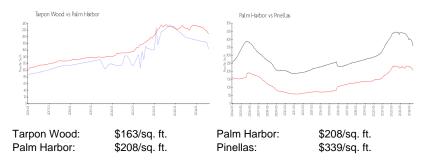

ondominium Association, Inc 3800 Josie Lane Apartment 3 Palm Harbor, FL 34685 Phone: (727) 773-8070

http://www.tarponwoodscommunity.com

### **Recent Sales**

| Unit # | Size        | Closing Date | Sale Price | PPSF  |
|--------|-------------|--------------|------------|-------|
| L8     | 1,220 sq ft | Jul 2024     | \$225,000  | \$184 |
| P406   | 1,422 sq ft | May 2024     | \$335,000  | \$236 |
| K403   | 1,304 sq ft | May 2024     | \$310,000  | \$238 |
| S10    | 1,220 sq ft | Mar 2024     | \$218,000  | \$179 |
| S2     | 1,220 sq ft | Feb 2024     | \$205,500  | \$168 |
| S2     | 1,220 sq ft | Feb 2024     | \$205,500  | \$168 |
| P407   | 1,333 sq ft | Feb 2024     | \$212,000  | \$159 |
|        |             |              |            |       |

#### **Market Information**



#### **Inventory for Sale**



+



Server Proti-

| Tarpon Wood | 5% |
|-------------|----|
| Palm Harbor | 2% |
| Pinellas    | 4% |

# Avg. Time to Close Over Last 12 Months

| Tarpon Wood | 47 days |
|-------------|---------|
| Palm Harbor | 40 days |
| Pinellas    | 72 days |