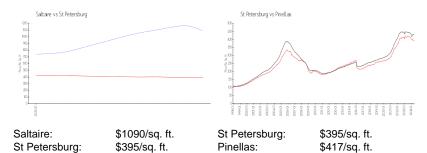

 List PPSF:
 \$1,015

 Valuated Price:
 \$2,151,000

 Valuated PPSF:
 \$1,092

The above valuated price is a baseline figure that does not take into account any specific renovation, upgrade, split, merge, or deterioration of the unit.

## **Inventory for Sale**

Saltaire 8% St Petersburg 3% Pinellas 3%

## Avg. Time to Close Over Last 12 Months

Saltaire 75 days St Petersburg 71 days Pinellas 68 days