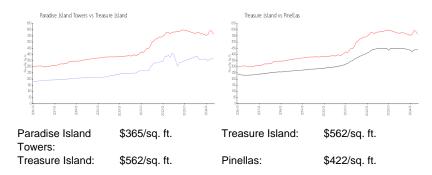

### **Inventory for Sale**

Paradise Island Towers 6%
Treasure Island 3%
Pinellas 3%

### Avg. Time to Close Over Last 12 Months

Paradise Island Towers 84 days Treasure Island 74 days Pinellas 66 days