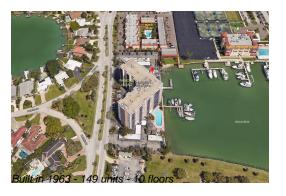

# **Unit 111 - Paradise Island Towers**

111 - 10355 Paradise Blvd, Treasure Island, FL, Pinellas 33706

## **Building Information**

Number of units: 149
Number of active listings for rent: 0
Number of active listings for sale: 9
Building inventory for sale: 6%
Number of sales over the last 12 months: 8
Number of sales over the last 6 months: 5
Number of sales over the last 3 months: 4