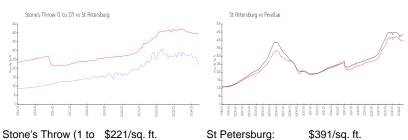

### **Market Information**

Stone's Throw (1 to \$221/sq. ft.

St Petersburg: \$391/sq. ft. Pinellas: \$418/sq. ft.