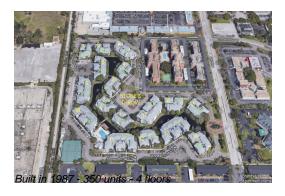

## **Building Information**

Number of units: 350 Number of active listings for rent: 12 Number of active listings for sale: Building inventory for sale: 3% Number of sales over the last 12 months: 24 Number of sales over the last 6 months: 12 Number of sales over the last 3 months: