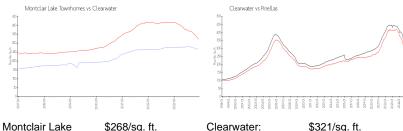

## **Market Information**

Townhomes: Clearwater:

\$268/sq. ft.

Clearwater:

\$321/sq. ft.

\$321/sq. ft. Pinellas: \$339/sq. ft.