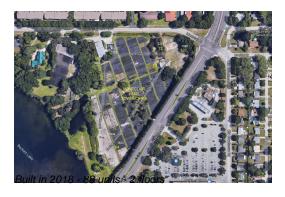

# **Building Information**

Number of units: 88 Number of active listings for rent: 0 Number of active listings for sale: 5 Building inventory for sale: 5% Number of sales over the last 12 months: Number of sales over the last 6 months: Number of sales over the last 3 months:

## **Building Association Information**

Montclair Lake Townhomes Address: 2251 Montclair Rd, Clearwater, FL 33763 Phone: +1 727-637-5134