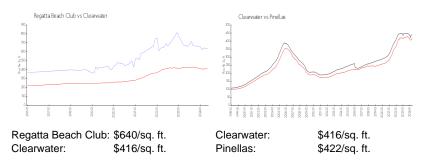

#### **Inventory for Sale**

| Regatta Beach Club | 5% |
|--------------------|----|
| Clearwater         | 3% |
| Pinellas           | 3% |

# Avg. Time to Close Over Last 12 Months

| Regatta Beach Club | 63 days |
|--------------------|---------|
| Clearwater         | 66 days |
| Pinellas           | 66 days |