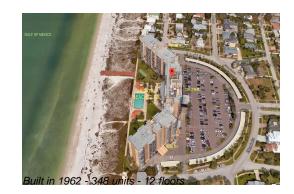

#### **Building Information**

| Number of units: 3                         | 348 |
|--------------------------------------------|-----|
| Number of active listings for rent: 0      | )   |
| Number of active listings for sale: 1      | 9   |
| Building inventory for sale: 5             | 5%  |
| Number of sales over the last 12 months: 1 | 8   |
| Number of sales over the last 6 months: 6  | 6   |
| Number of sales over the last 3 months: 6  | 5   |

### **Building Association Information**

Regatta Beach Club Address: 880 Mandalay Ave, Clearwater Beach, FL 33767 Phone: +1 727-446-3700