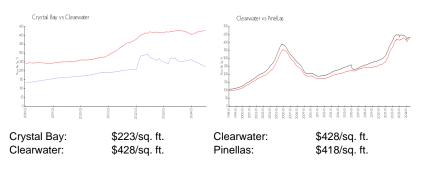

# **Market Information**

### **Inventory for Sale**

| Crystal Bay | 6% |
|-------------|----|
| Clearwater  | 3% |
| Pinellas    | 3% |

### Avg. Time to Close Over Last 12 Months

| Crystal Bay | 73 days |
|-------------|---------|
| Clearwater  | 74 days |
| Pinellas    | 71 days |

SHARE.

and the second