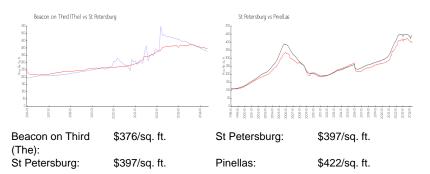

#### **Market Information**

| Beacon on Third (The) | 4% |
|-----------------------|----|
| St Petersburg         | 3% |
| Pinellas              | 3% |