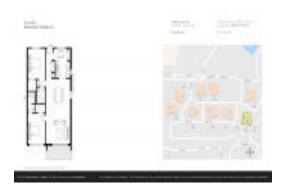

# Unit 2650 Pearce Dr # 403 - Seville (I-XIV)

2650 Pearce Dr # 403 - 2623-2699 Seville Blvd, Clearwater, FL, Pinellas 33764

#### **Unit Information**

 MLS Number:
 U8244143

 Status:
 Active

 Size:
 1,150 Sq ft.

Bedrooms: 2
Full Bathrooms: 2
Half Bathrooms: 0

Parking Spaces: View:

 List Price:
 \$238,000

 List PPSF:
 \$207