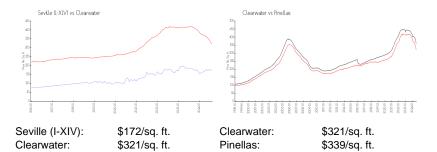

## **Inventory for Sale**

 Seville (I-XIV)
 7%

 Clearwater
 4%

 Pinellas
 4%

## Avg. Time to Close Over Last 12 Months

Seville (I-XIV) 66 days

Clearwater Pinellas 76 days 73 days