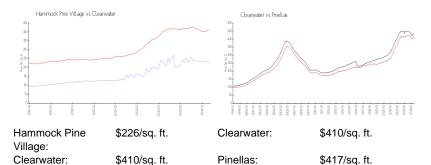

#### **Market Information**

| Hammock Pine Village | 1% |
|----------------------|----|
| Clearwater           | 3% |
| Pinellas             | 3% |

# Avg. Time to Close Over Last 12 Months

| Hammock Pine Village | 39 days |
|----------------------|---------|
| Clearwater           | 70 days |
| Pinellas             | 68 days |