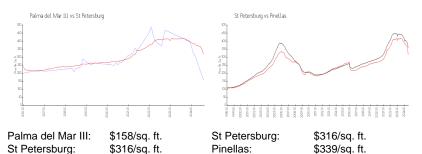

# Avg. Time to Close Over Last 12 Months

\$316/sq. ft.

Palma del Mar III 127 days St Petersburg 74 days Pinellas 72 days