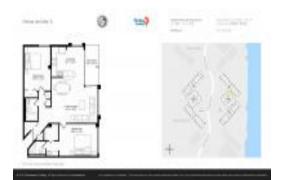

# Unit E-306 - Palma del Mar III

E-306 - 6268 Palma del Mar Blvd S, St Petersburg, FL, Pinellas 33715

#### **Unit Information**

MLS Number: U8244342 Status: Active Size: 1,050 Sq ft.

Bedrooms: 2 Full Bathrooms: 2 0 Half Bathrooms: Parking Spaces:

Water View: List Price: \$2,800 List PPSF: \$3 Valuated Price: \$162,000 Valuated PPSF: \$154