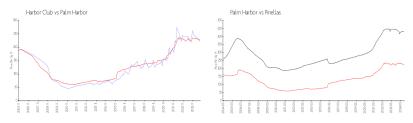

#### **Market Information**

 Harbor Club:
 \$227/sq. ft.
 Palm Harbor:
 \$222/sq. ft.

 Palm Harbor:
 \$222/sq. ft.
 Pinellas:
 \$414/sq. ft.