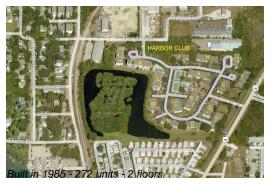

## **Building Information**

Number of units: 272
Number of active listings for rent: 0
Number of active listings for sale: 7
Building inventory for sale: 2%
Number of sales over the last 12 months: 7
Number of sales over the last 6 months: 4
Number of sales over the last 3 months: 1