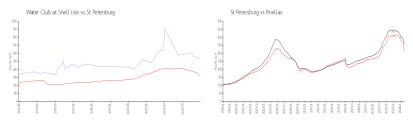

#### **Market Information**

Water Club at Snell \$545/sq. ft. St Petersburg: \$316/sq. ft.

Isle:

St Petersburg: \$316/sq. ft. Pinellas: \$339/sq. ft.