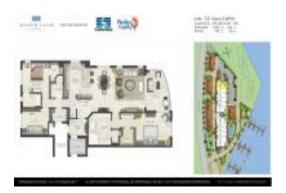

# Unit 412 - Water Club at Snell Isle

412 - 1325 Snell Isle Blvd NE, St Petersburg, FL, Pinellas 33704

#### **Unit Information**

 MLS Number:
 U8244394

 Status:
 PENDING

 Size:
 1,940 Sq ft.

Bedrooms: 2
Full Bathrooms: 3
Half Bathrooms: 0

Parking Spaces:
View:
View:
Water
List Price:
\$1,150,000
List PPSF:
\$593
Valuated Price:
Valuated PPSF:
\$574