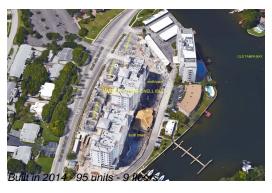

### **Building Information**

Number of units: 95
Number of active listings for rent: 0
Number of active listings for sale: 8
Building inventory for sale: 8%
Number of sales over the last 12 months: 5
Number of sales over the last 6 months: 3
Number of sales over the last 3 months: 1

## **Building Association Information**

Water Club Snell Isle

Address: 1325 Snell Isle Blvd NE,

St Petersburg, FL 33704 Phone: 727-478-2060