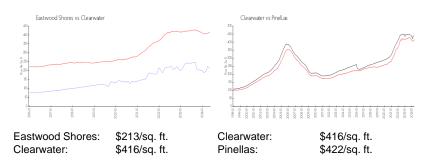

## **Inventory for Sale**

Eastwood Shores 1% Clearwater 3% Pinellas 3%

# Avg. Time to Close Over Last 12 Months

Eastwood Shores 48 days
Clearwater 67 days
Pinellas 66 days