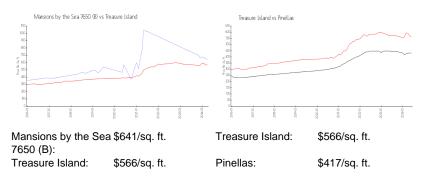

# **Market Information**

### **Inventory for Sale**

| Mansions by the Sea 7650 (B) | 1% |
|------------------------------|----|
| Treasure Island              | 3% |
| Pinellas                     | 3% |

# Avg. Time to Close Over Last 12 Months

| Mansions by the Sea 7650 (B) | 79 days |
|------------------------------|---------|
| Treasure Island              | 76 days |
| Pinellas                     | 68 days |