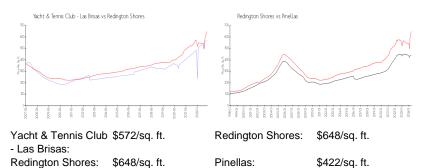

#### **Market Information**

## **Inventory for Sale**

| Yacht & Tennis Club - Las Brisas | 9% |
|----------------------------------|----|
| Redington Shores                 | 2% |
| Pinellas                         | 3% |

# Avg. Time to Close Over Last 12 Months

| Yacht & Tennis Club - Las Brisas | 110 days |
|----------------------------------|----------|
| Redington Shores                 | 70 days  |
| Pinellas                         | 66 days  |