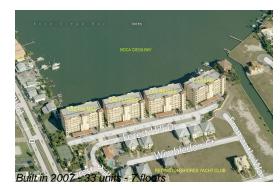

# Unit 204 - Yacht & Tennis Club - Las Brisas

204 - 17715 Gulf Blvd, Redington Shores, FL, Pinellas 33708

### **Building Information**

| Number of units:                         | 33 |
|------------------------------------------|----|
| Number of active listings for rent:      | 0  |
| Number of active listings for sale:      | 3  |
| Building inventory for sale:             | 9% |
| Number of sales over the last 12 months: | 3  |
| Number of sales over the last 6 months:  | 2  |
| Number of sales over the last 3 months:  | 1  |