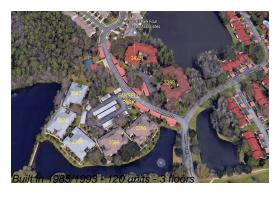

## **Building Information**

Number of units: 120
Number of active listings for rent: 0
Number of active listings for sale: 3
Building inventory for sale: 2%
Number of sales over the last 12 months: 7
Number of sales over the last 6 months: 3
Number of sales over the last 3 months: 3

## **Building Association Information**

Farrell Park Four Condo Associates

Address: 3423 Mermoor Dr, Palm Harbor, FL 34685 Phone: +1 727-789-2433