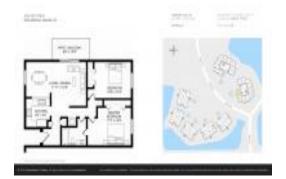

# Unit 3399 Mermoor Dr # 210 - Farrell Park

3399 Mermoor Dr # 210 - 3350 Mermoor Dr, Palm Harbor, FL, Pinellas 34685

#### **Unit Information**

 MLS Number:
 U8244543

 Status:
 ACTIVE

 Size:
 850 Sq ft.

 Bedrooms:
 2

 Full Bathrooms:
 1

Half Bathrooms: Parking Spaces:

View: