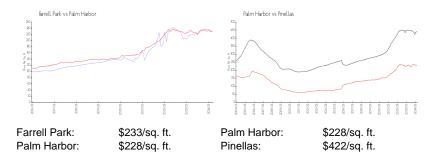

 List Price:
 \$199,999

 List PPSF:
 \$235

 Valuated Price:
 \$198,000

 Valuated PPSF:
 \$233

The above valuated price is a baseline figure that does not take into account any specific renovation, upgrade, split, merge, or deterioration of the unit.

## **Inventory for Sale**

| Farrell Park | 3% |
|--------------|----|
| Palm Harbor  | 2% |
| Pinellas     | 3% |

## Avg. Time to Close Over Last 12 Months

Farrell Park 39 days Palm Harbor 38 days Pinellas 66 days