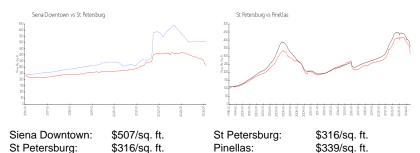

#### **Inventory for Sale**

Siena Downtown 6%
St Petersburg 4%
Pinellas 4%

# Avg. Time to Close Over Last 12 Months

Siena Downtown 52 days St Petersburg 74 days Pinellas 72 days