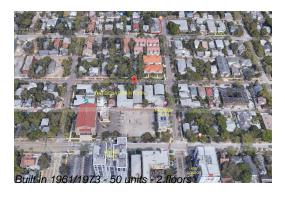

# Unit 224 6th Ave N # 13 - Siena Downtown

224 6th Ave N # 13 - 210 6 Ave N, St Petersburg, FL, Pinellas 33701

## **Building Information**

Number of units: 50
Number of active listings for rent: 0
Number of active listings for sale: 3
Building inventory for sale: 6%
Number of sales over the last 12 months: 2
Number of sales over the last 6 months: 1
Number of sales over the last 3 months: 0

## **Building Association Information**

Siena Downtown Condominium 210 6th Ave N, Apt 2 Saint Petersburg, Florida 33701 +1 727-822-6200