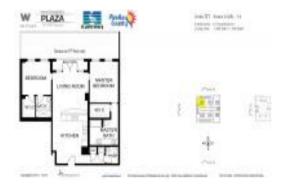

# Unit 601 - Walker Whitney Plaza

601 - 226 5th Ave N, St Petersburg, FL, Pinellas 33761

#### **Unit Information**

 MLS Number:
 U8244678

 Status:
 ACTIVE

 Size:
 1,309 Sq ft.

Bedrooms: 2 Full Bathrooms: 2 Half Bathrooms: 1

Parking Spaces: Assigned, Covered

 View:
 City, Water

 Rental Price:
 \$3,500