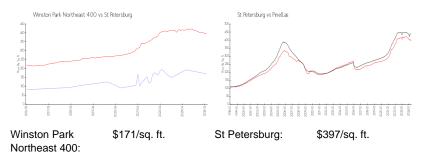

930 Sq ft.

Bedrooms: 1
Full Bathrooms: 1
Half Bathrooms: 1

Parking Spaces:

View:
Garden, Pool
Rental Price:
\$1,700
List PPSF:
\$2
Valuated Price:
Valuated PPSF:
\$161,000
Valuated PPSF:
\$173

The above valuated price is a baseline figure that does not take into account any specific renovation, upgrade, split, merge, or deterioration of the unit.

## **Building Information**

Number of units: 114
Number of active listings for rent: 0
Number of active listings for sale: 2
Building inventory for sale: 1%
Number of sales over the last 12 months: 5
Number of sales over the last 6 months: 2
Number of sales over the last 3 months: 0

### **Building Association Information**

Winston Park Northeast 5085 1st St NE,

St. Petersburg, FL 33703 Phone: +1 727-528-7019

## **Market Information**



St Petersburg: \$397/sq. ft. Pinellas: \$422/sq. ft.

### **Inventory for Sale**

Winston Park Northeast 400 2% St Petersburg 3% Pinellas 3%

# Avg. Time to Close Over Last 12 Months

Winston Park Northeast 400 118 days
St Petersburg 71 days
Pinellas 66 days