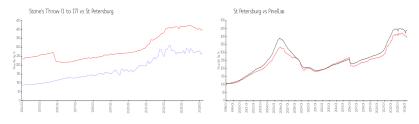

### **Market Information**

 Stone's Throw (1 to \$265/sq. ft.
 St Petersburg: \$397/sq. ft.
 \$397/sq. ft.

 St Petersburg: \$397/sq. ft.
 Pinellas: \$422/sq. ft.