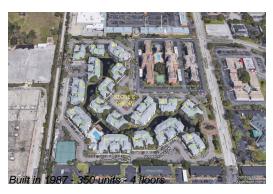

Number of units: 350
Number of active listings for rent: 0
Number of active listings for sale: 9
Building inventory for sale: 2%
Number of sales over the last 12 months: 28
Number of sales over the last 6 months: 11
Number of sales over the last 3 months: 7