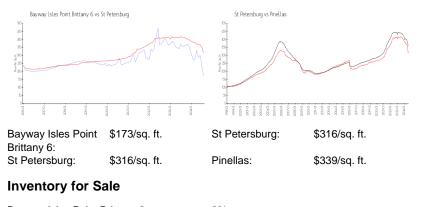

#### **Market Information**

| Bayway Isles Point Brittany 6 | 9% |
|-------------------------------|----|
| St Petersburg                 | 4% |
| Pinellas                      | 4% |