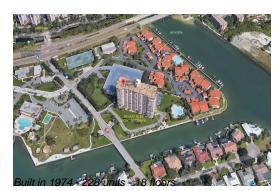

## **Building Information**

| Number of units:                         | 228 |
|------------------------------------------|-----|
| Number of active listings for rent:      | 0   |
| Number of active listings for sale:      | 20  |
| Building inventory for sale:             | 8%  |
| Number of sales over the last 12 months: | 9   |
| Number of sales over the last 6 months:  | 5   |
| Number of sales over the last 3 months:  | 0   |
|                                          |     |

### **Building Association Information**

Bayway Isles Homeowners Club Inc Address: 5650 Leeland St S, St. Petersburg, FL 33715 Bayway Entryway Security 867-7586

https://www.baywayisles.com/