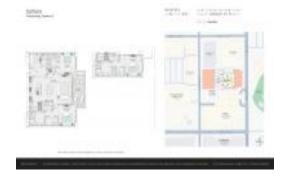

# Unit 802 - Saltaire

802 - #01 1 St S, St Petersburg, FL, Pinellas 33701

### **Unit Information**

MLS Number: U8244942 ACTIVE Status: Size: 2,006 Sq ft.

Bedrooms: 2 Full Bathrooms: 3 0 Half Bathrooms:

Assigned, Circular Driveway, Covered, Parking Spaces:

Electric Vehicle Charging Station(s), Garage Door Opener, Guest, Under

Building, Valet

View: City, Park/Greenbelt, Trees/Woods, Water

Rental Price: \$9,500 List PPSF: \$5 Valuated Price: \$1,574,000 Valuated PPSF: \$854

The above valuated price is a baseline figure that does not take into account any specific renovation, upgrade, split, merge, or deterioration of the unit.