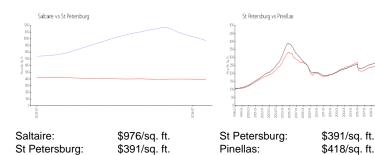

#### **Market Information**

## **Inventory for Sale**

St Petersburg:

10% Saltaire St Petersburg 4% Pinellas 3%

### Avg. Time to Close Over Last 12 Months

Saltaire 75 days St Petersburg 74 days Pinellas 71 days