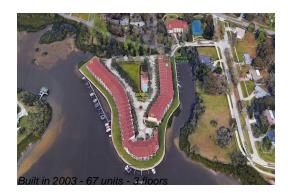

# Unit 129 Brent Cir - Seaside Estates

129 Brent Cir - 101-167 Brent Cir, Oldsmar, FL, Pinellas 34677

#### **Building Information**

| Number of units:                         | 67 |
|------------------------------------------|----|
| Number of active listings for rent:      | 0  |
| Number of active listings for sale:      | 5  |
| Building inventory for sale:             | 7% |
| Number of sales over the last 12 months: | 2  |
| Number of sales over the last 6 months:  | 1  |
| Number of sales over the last 3 months:  | 1  |
|                                          |    |