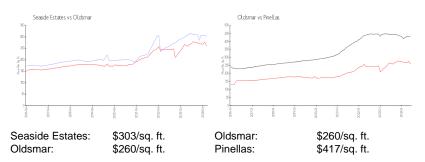

# **Market Information**

# **Inventory for Sale**

| Seaside Estates | 7% |
|-----------------|----|
| Oldsmar         | 4% |
| Pinellas        | 3% |
|                 |    |

# Avg. Time to Close Over Last 12 Months

| Seaside Estates | 59 days |
|-----------------|---------|
| Oldsmar         | 48 days |
| Pinellas        | 68 days |